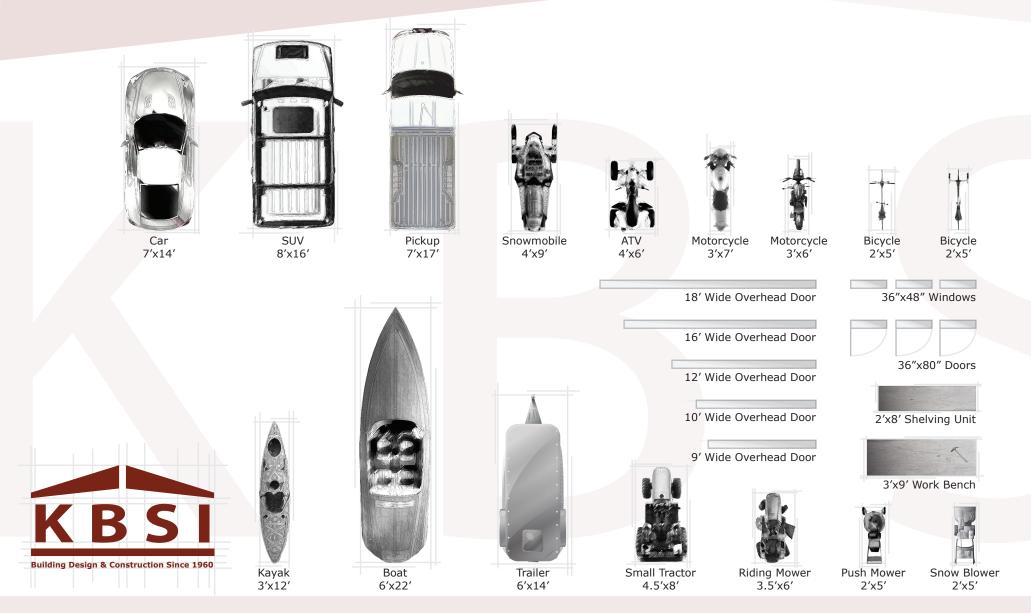

## **Preliminary Floor Plan: Illustrations**

Please use the illustrations below to facilitate the planning of your new **KBSI** building. The illustrations, along with the layout grid, will help you determine the building size that will best suite your needs. Cut out the illustrations below and arrange them on the layout grid. Be sure to allow sufficient walking space as you organize to ensure all of your possessions are easily accessible (we suggest at

least 3 feet wide for walking space). Our team will then work with you to determine the best configuration and layout of your new **KBSI** structure.